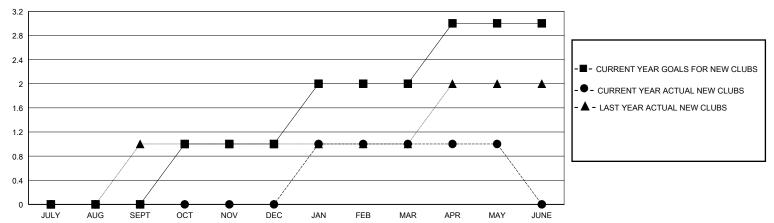

## GOALS AND ACTUAL NEW CLUBS CUMULATIVE

| QUARTER                    | NEW GLOB GOAL | NEW GLOBS | DICOLLED GEORG | QUARTER                    | GOAL     | ACTUAL   | MEMBERS ACTU. (including transfer |
|----------------------------|---------------|-----------|----------------|----------------------------|----------|----------|-----------------------------------|
| JULY/AUG/SEPT              | 0             | 0         | 1<br>0         | JULY/AUG/SEPT              | 30       | 53<br>50 | 55                                |
| OCT/NOV/DEC<br>JAN/FEB/MAR | 1             | 1         | 0              | OCT/NOV/DEC<br>JAN/FEB/MAR | 40<br>40 | 71       | 95<br>56                          |
| APR/MAY/JUNE               | 1             | 0         | 0              | APR/MAY/JUNE               | 30       | 11       | 23                                |