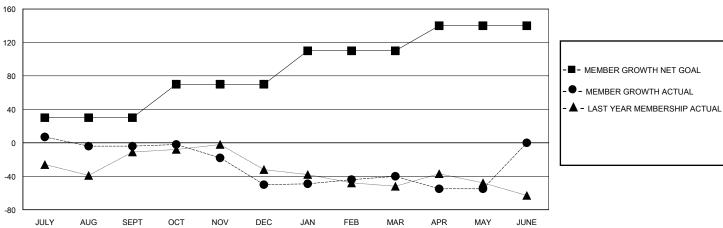

## GOALS AND ACTUAL MEMBERS CUMULATIVE

|                         |          |                                               | ,                                      |               |     |
|-------------------------|----------|-----------------------------------------------|----------------------------------------|---------------|-----|
| DROPPED CLUBS: 1        |          | 28 CLUBS OF 57 ADDED 1 OR MORE<br>NEW MEMBERS | GENDER DISTRIBUTION  MALE 873 (56.11%) |               |     |
| DROPPED MEMBERS         |          |                                               | FEMALE                                 | 683 (43.89%)  |     |
| DECEASED                | 12       | CLICK HERE FOR CUMULATIVE                     | TOTAL FAMILY UNIT MEMBERS              |               | 294 |
| CLUB CANCELLED<br>OTHER | 0<br>217 | MEMBERSHIP DATA                               | FAMILY MEMBERS                         | S PAYING HALF | 152 |
| TOTAL                   | 229      |                                               |                                        |               |     |

| QUARTER                    | NEW GLOB GOAL | NEW GLOBS | DICOLLED GEORG | QUARTER                    | GOAL     | ACTUAL   | MEMBERS ACTU. (including transfer |
|----------------------------|---------------|-----------|----------------|----------------------------|----------|----------|-----------------------------------|
| JULY/AUG/SEPT              | 0             | 0         | 1<br>0         | JULY/AUG/SEPT              | 30       | 53<br>50 | 55                                |
| OCT/NOV/DEC<br>JAN/FEB/MAR | 1             | 1         | 0              | OCT/NOV/DEC<br>JAN/FEB/MAR | 40<br>40 | 71       | 95<br>56                          |
| APR/MAY/JUNE               | 1             | 0         | 0              | APR/MAY/JUNE               | 30       | 11       | 23                                |